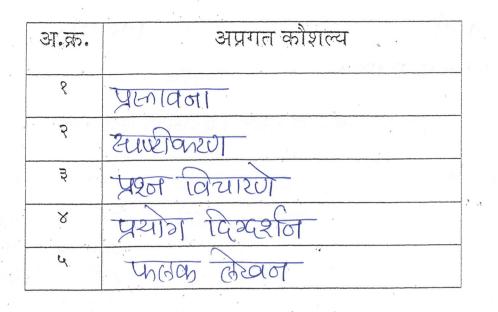

|          |
| 8      | फलक लेखन              |            |           |              |          |
| ч ц    | प्रयोग दिग्दर्शन      |            |           | 1            | -        |
| હ      | वाचन                  | i a i i    | . 2       |              |          |
| 9      | चेतक बदल              |            |           |              |          |
| L      | शैक्षणिक साधनाचा वापर |            |           | $\checkmark$ |          |
| \$     | प्रबलन                |            |           |              |          |
| 80     | कथन                   |            |           |              |          |
| 88     | समारोप                | т. т.,     |           |              |          |

## अप्रगत कोशल्य यादी श

शिक्षक प्रशिक्षकांनी अप्रगत कौशल्याची नोंद खालील तक्त्यात करावी.



दिनांक - 09 103 12022

T ध्यापक

विद्यार्थ्याची सही क्राज्या ९

ABP रयत शिक्षण संस्थेचे . आझाद कॉलेज ऑफ एज्युकेशन, सातारा. अध्यापन कौशल्याचे निदान व अध्यापन कौशल्य संमृद्धी कार्यशाळा अध्यापन कौशल्याचे निदान विद्यार्थ्यांचे नाव - तारे वैण्णती तिसासव. रोल नंबर -33 ava - The Structure of a plant. इयता - Sinth ERA - The structure of a plant उपघटक-शिक्षक प्रशिक्षकांसाठी अध्यापन कौशल्याचे निदान तक्ता अध्यापन कौशल्य अ.क. पूर्णतः अंशतः ंघडले घडले नाही पण नाही व घडले घडले आवंश्यकता आवश्यकता 121131 16362101 होती नाही 8 प्रस्तावना स्पष्टीकरण 2 प्रश्न विचारणे R फलक लेखन 8 प्रयोग दिग्दर्शन 4 वाचन £ चेतक बदल 9 शैक्षणिक साधनाचा वापर ٤ 9 प्रबलन 20 कथन समारोप 88

## अप्रगत कौशल्य यादी ः

शिक्षक प्रशिक्षकांनी अप्रगत कौशल्याची नोंद खालील तक्त्यात करावी.

|   | अ.क्र. | अप्रगत कोशल्य    | Manak |
|---|-----