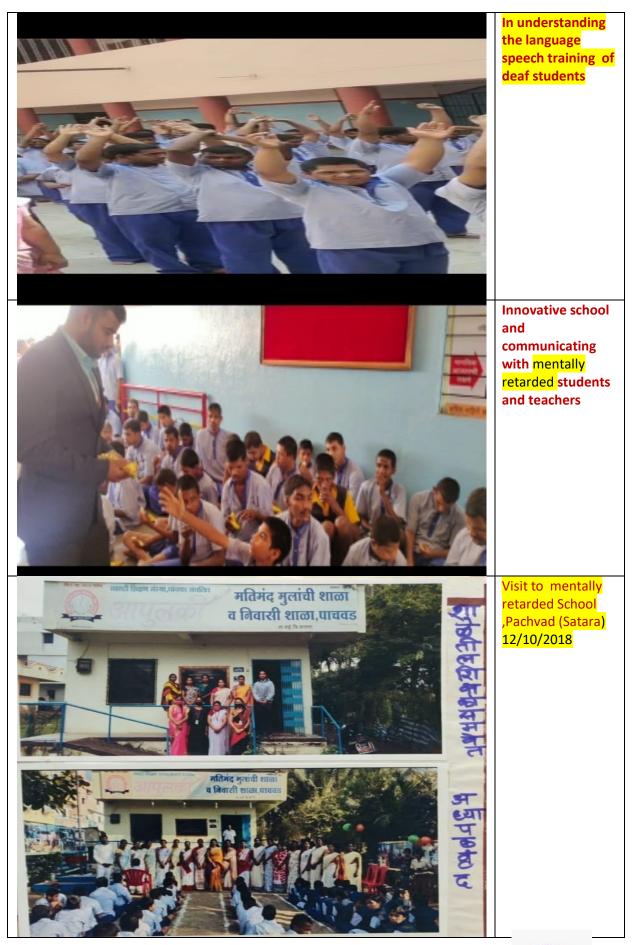

|    |                                               | procedure                       |
|----|-----------------------------------------------|---------------------------------|
|    |                                               | 3) Policy for dealing with      |
|    |                                               | student diversity in classrooms |
| 6  | Visualising differential learning             | 1) Special school visit report  |
|    | activities according to student needs         |                                 |
| 7  | Addressing inclusiveness                      | 1) Case study of student        |
| 8  | Assessing student learning                    | 1) Sample of unit test          |
|    |                                               | 2) Sample of worksheet          |
| 9  | Mobilizing relevant and varied                | 1) Link of resources used by    |
| -  | learning resources                            | Students                        |
| 10 | <b>Evolving ICT based learning situations</b> | 1) Online teaching using Zoom   |
| _  |                                               | platform – Phots                |
|    |                                               | 2) Infosys Springboard course   |
|    |                                               | 3) Presenty ICT Recourse centre |
|    |                                               | 4) EDIMPACT Workshop photo      |
| 11 | Exposure to Braille /Indian languages         | Language speaking Courses-      |
|    | /Community engagement                         | English, Sanskrit, Hindi        |

| Item                                 | Activity                                                                                                                         |
|--------------------------------------|----------------------------------------------------------------------------------------------------------------------------------|
| 1) Formulating                       | Formulating learning objectives are based on the revised Blooms                                                                  |
| Learning Objectives                  | Taxonomy. A detailed phase is dedicated to drill the objectives                                                                  |
|                                      | and specifications on par with global academic standards in all the                                                              |
|                                      | methodology classes. The objectives of lesson are derived after a                                                                |
|                                      | detailed study of the components under each domain.                                                                              |
| 2) Content Mapping                   | A cross-sectional content mapping is done within SSC / ICSE /                                                                    |
|                                      | ISE, CBSE, IB / IGCSE school's content. Different graphic                                                                        |
|                                      | organization patterns are used for a pictorial description of the                                                                |
|                                      | content subdivided into teaching points, and the dissemination                                                                   |
|                                      | strategies. The essential and non-essential elements of each                                                                     |
|                                      | concept are mapped and this enables the students to finally arrive                                                               |
|                                      | at a pool of positive related examples for conceptual clarity.                                                                   |
| 3) Individualized                    | Moving away from the Herbartian plans, this College has adapted                                                                  |
| <b>Educational Plans</b>             | various individualized models of lesson planning such as:<br>a) programmed instructions,                                         |
|                                      | b) social constructivist model;                                                                                                  |
|                                      | c) inquiry model;                                                                                                                |
|                                      | d) ICT Model,                                                                                                                    |
|                                      | d) Aesthetic/Value based model and                                                                                               |
|                                      | e) the language across curriculum                                                                                                |
|                                      | f) models of writing lesson plans.                                                                                               |
|                                      | All these learning experiences have helped student cater to                                                                      |
|                                      | diversified learners through personalized plans that take a learner                                                              |
|                                      | through a self-instructional modular pathway.                                                                                    |
| 4) Identifying Varied                | During the pre-practice teaching phase, the faculty keenly                                                                       |
| \student Abilities                   | observes the varied activities pursued by each student teacher and                                                               |
|                                      | channelizes their activities with respect to the requirements of                                                                 |
|                                      | schools where they could be accommodated during the internship.                                                                  |
|                                      | Mechanisms adapted by the faculty are:                                                                                           |
|                                      | 1) Observing student teachers during peer teaching                                                                               |
|                                      | 2) While content orientation                                                                                                     |
|                                      | 3) Skills in preparing audio-visual aids                                                                                         |
| 5) Dealing with                      | 4) Planning the assessment tools                                                                                                 |
| 5) Dealing with student diversity in | This skill is taught in the core papers that is in psychology and<br>methodologies. Later the techniques of dealing with stress, |
| classrooms                           | discipline, values, potential deficiency, mischievous behaviours,                                                                |
|                                      | impairment, physical fitness, emotional imbalances are all                                                                       |
|                                      | practically discussed and brainstormed for probable solutions.                                                                   |
|                                      | Diagnosis and remedial procedures are oriented and varied                                                                        |
|                                      | approaches to plan classroom interactions are taught and                                                                         |
|                                      | demonstrated using multiple intelligence approach.                                                                               |
| 6) Visualizing                       | A pre-visit to special schools is arranged for our post-graduate                                                                 |
| Differential Learning                | students to enable them understand the differential inputs, design                                                               |

| A adjuiting A appendix     | activities and monore instructional plans during their interesting    |
|----------------------------|-----------------------------------------------------------------------|
| Activities According       | activities and prepare instructional plans during their internship    |
| to Student Needs           | phase in special schools. Each special school is distinct in their    |
|                            | demand for diversified teaching approaches. Practical sessions by     |
|                            | the methodology master and a special educator is involved here.       |
|                            | Undergraduate students who are placed for internships at various      |
|                            | types of schools are oriented about the needs of the schools and      |
|                            | student teachers personally visit the schools to observe and          |
|                            | interact with the master teachers to understand the specific needs    |
|                            | expected from each of them.                                           |
| 7) Addressing              | Students are introduced to the concept of inclusivity thorough core   |
| Inclusiveness              | subjects. Students are exposed to practical implementation of         |
|                            | inclusivity through a case study wherein they are required to         |
|                            | observe a special needs student, diagnose the problem, and            |
|                            | provide prognosis to mitigate the learning gaps providing the         |
|                            | student with a wholesome learning experience. In their respective     |
|                            | methodology classes, the skills of implementing inclusivity are       |
|                            | further developed and applied to the lesson plans. The concept        |
|                            | inclusivity is integrated into all other course including electives,  |
|                            | language across curriculum, reflections, portfolios as well as in     |
|                            | assignments and projects wherein students are requiring to            |
|                            | demonstrate their understanding and ability to deal with              |
|                            | classroom inclusivity.                                                |
| 8) Assessing Student       | Various assessment patterns are adapted and taught to student         |
| Learning                   | teacher for assessing student learning. Types of questioning, skill   |
| _                          | of recapitulation, review, skills of giving assignments, skills in    |
|                            | preparing rubrics for assessing different behavioural outcomes        |
|                            | both online and offline, how to prepare blue prints, weightage        |
|                            | tables and question paper after establishing reliability and validity |
|                            | though item analysis are a few to be listed. Student teacher are      |
|                            | also involved in preparation of question bank.                        |
| 9) Mobilizing              | Students are oriented by the faculty and the librarian on the         |
| <b>Relevant and Varied</b> | resources available in-house and through networks at the              |
| Learning Resources         | institutional level. For example, laboratory resources, audio-        |
| 8                          | visual sources, assistive technologies, e-resources etc. At the       |
|                            | B.Ed. level students are required to engage in independent inquiry    |
|                            | into learning resources to complete course work. Through the          |
|                            | value-added course students get hands-on experience on project,       |
|                            | non-projected and digital based support materials.                    |
| 10) Evolving ICT           | This institution takes utmost care in enabling ICT based support      |
| <b>Based Situations</b>    | in the preparation of e-Content, e-Instructional Designs and e-       |
|                            | Tools. A classic example would be how the various statutory           |
|                            | boards, management and faculty came together as a team and            |
|                            | ensured smooth transition from offline classroom teaching and         |
|                            | learning to online mode during the COVID pandemic. The                |
|                            | syllabus of the computer certificate course was replaced with         |
|                            | topics that dealt with online classroom transaction facilitating      |
|                            | online learning. Students are required to take MOOC courses           |
|                            | offered by Swayam and Diksha to supplement learning. A recent         |
|                            | addition in evolving ICT based learning is making the campus          |
|                            | WIFI enabled.                                                         |
|                            |                                                                       |