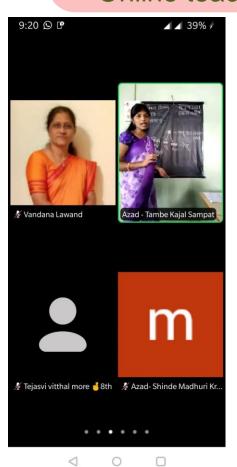

|    |                                               | procedure                       |
|----|-----------------------------------------------|---------------------------------|
|    |                                               | 3) Policy for dealing with      |
|    |                                               | student diversity in classrooms |
| 6  | Visualising differential learning             | 1) Special school visit report  |
|    | activities according to student needs         |                                 |
| 7  | Addressing inclusiveness                      | 1) Case study of student        |
| 8  | Assessing student learning                    | 1) Sample of unit test          |
|    |                                               | 2) Sample of worksheet          |
| 9  | Mobilizing relevant and varied                | 1) Link of resources used by    |
| -  | learning resources                            | Students                        |
| 10 | <b>Evolving ICT based learning situations</b> | 1) Online teaching using Zoom   |
| _  |                                               | platform – Phots                |
|    |                                               | 2) Infosys Springboard course   |
|    |                                               | 3) Presenty ICT Recourse centre |
|    |                                               | 4) EDIMPACT Workshop photo      |
| 11 | Exposure to Braille /Indian languages         | Language speaking Courses-      |
|    | /Community engagement                         | English, Sanskrit, Hindi        |

| A adjuiting A appendix     | activities and monore instructional plans during their interesting    |
|----------------------------|-----------------------------------------------------------------------|
| Activities According       | activities and prepare instructional plans during their internship    |
| to Student Needs           | phase in special schools. Each special school is distinct in their    |
|                            | demand for diversified teaching approaches. Practical sessions by     |
|                            | the methodology master and a special educator is involved here.       |
|                            | Undergraduate students who are placed for internships at various      |
|                            | types of schools are oriented about the needs of the schools and      |
|                            | student teachers personally visit the schools to observe and          |
|                            | interact with the master teachers to understand the specific needs    |
|                            | expected from each of them.                                           |
| 7) Addressing              | Students are introduced to the concept of inclusivity thorough core   |
| Inclusiveness              | subjects. Students are exposed to practical implementation of         |
|                            | inclusivity through a case study wherein they are required to         |
|                            | observe a special needs student, diagnose the problem, and            |
|                            | provide prognosis to mitigate the learning gaps providing the         |
|                            | student with a wholesome learning experience. In their respective     |
|                            | methodology classes, the skills of implementing inclusivity are       |
|                            | further developed and applied to the lesson plans. The concept        |
|                            | inclusivity is integrated into all other course including electives,  |
|                            | language across curriculum, reflections, portfolios as well as in     |
|                            | assignments and projects wherein students are requiring to            |
|                            | demonstrate their understanding and ability to deal with              |
|                            | classroom inclusivity.                                                |
| 8) Assessing Student       | Various assessment patterns are adapted and taught to student         |
| Learning                   | teacher for assessing student learning. Types of questioning, skill   |
| _                          | of recapitulation, review, skills of giving assignments, skills in    |
|                            | preparing rubrics for assessing different behavioural outcomes        |
|                            | both online and offline, how to prepare blue prints, weightage        |
|                            | tables and question paper after establishing reliability and validity |
|                            | though item analysis are a few to be listed. Student teacher are      |
|                            | also involved in preparation of question bank.                        |
| 9) Mobilizing              | Students are oriented by the faculty and the librarian on the         |
| <b>Relevant and Varied</b> | resources available in-house and through networks at the              |
| Learning Resources         | institutional level. For example, laboratory resources, audio-        |
| 8                          | visual sources, assistive technologies, e-resources etc. At the       |
|                            | B.Ed. level students are required to engage in independent inquiry    |
|                            | into learning resources to complete course work. Through the          |
|                            | value-added course students get hands-on experience on project,       |
|                            | non-projected and digital based support materials.                    |
| 10) Evolving ICT           | This institution takes utmost care in enabling ICT based support      |
| <b>Based Situations</b>    | in the preparation of e-Content, e-Instructional Designs and e-       |
|                            | Tools. A classic example would be how the various statutory           |
|                            | boards, management and faculty came together as a team and            |
|                            | ensured smooth transition from offline classroom teaching and         |
|                            | learning to online mode during the COVID pandemic. The                |
|                            | syllabus of the computer certificate course was replaced with         |
|                            | topics that dealt with online classroom transaction facilitating      |
|                            | online learning. Students are required to take MOOC courses           |
|                            | offered by Swayam and Diksha to supplement learning. A recent         |
|                            | addition in evolving ICT based learning is making the campus          |
|                            | WIFI enabled.                                                         |
|                            |                                                                       |