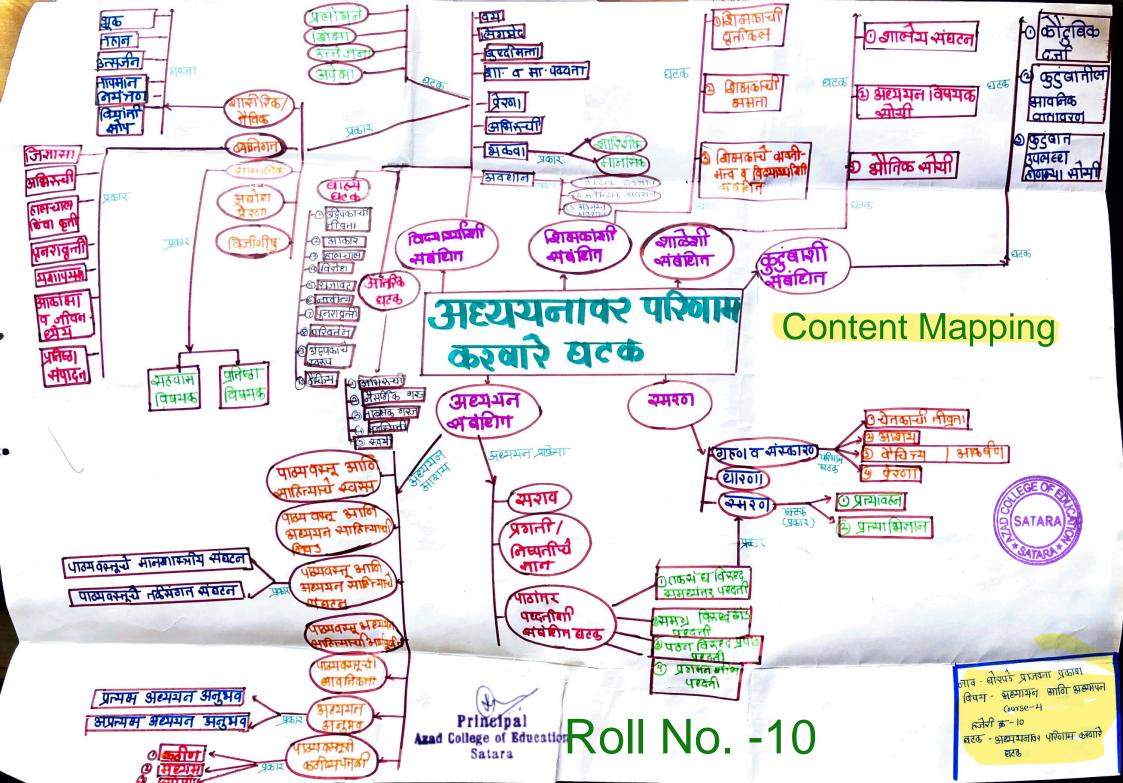

**School Internship** 

pal Azad College of Education Satara

2. Content Mapping Ontent Analysis (Maths) Terms - Integers std-7th Concept :- Multiplication of Integers. Numbers: - Positive Numbers & Negative Numbers. Rules: - 1) The product of two positive integers is a positive. (+ve) x (+ve) = (+ve) 2) The product of one negative integer and one positive integer is a negative integer. (-ve)x (+ve) = (-ve) 3) The product of two negative integers is a positive integer. (-ve) x(-ve) = (tve) Examples 1) 9×6=54 2) (-7)×5=-35 3) (-5) x 10 = -50 4) (-12)x(-7)= 84 5) (-6) x (-5) = 30

Specifications Objectives Knowledge - To enable 1.1 He tells the multithe student to know plication of integers. the multiplication of integers. 2.1 He explain the Understanding: - To multiplication of integers. enable the student to understand the multiplication of integers. Application - To enable 3.1 He solve the problems the student to apply of multiplication of the multiplication of integers. integers Skill: - To enable the 4.1 He solves the example ca skillfully student to achieve skill of problem solving Interest: - To enable 5.1 He takes interest the student to take in problem solving. interest in Maths througb medium of multiplication of integers.