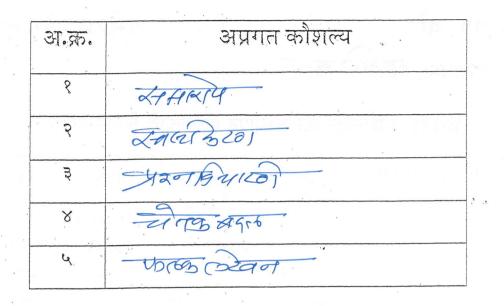

|                  |                  |
| 88           | समारोप                |          | V                                                                                                                                                                                                                                                                                                                                                     |                  |                  |

### अप्रगत कौशल्य यादी श

शिक्षक प्रशिक्षकांनी अप्रगत कौशल्याची नोंद खालील तक्त्यात करावी.



दिनांक - ट्रिट्ये २०२२

विद्यार्थ्याची सही

Horm

### रयत शिक्षण संस्थेचे,

आझाद कॉलेज ऑफ एज्युकेशन, सातारा.



अध्यापन कौशल्याचे निदान व अध्यापन कौशल्य संमृद्धी कार्यशाळा \_अध्यापन कौशल्याचे निदान

रोल नंबर -

विद्यार्थ्यांचे नाव - दिपाली सुरेश माने

इयत्ता - 9 वी विषय - विझान

घटक- litmus paper उपघटक-

TODIANE

शिक्षक प्रशिक्षकांसाठी अध्यापन कौशल्याचे निदान तक्ता

|        |                       | 90<br>(10) | NOU1-1201 | JÐ .         |          |
|--------|-----------------------|------------|-----------|--------------|----------|
| अ.क्र. | अध्यापन कौशल्य        | पूर्णतः    | अंशतः     | घडले         | घडले     |
|        |                       | घडले       | घडले      | नाही पण      | नाही व   |
|        |                       |            |           | आवश्यकता     | आवश्यकता |