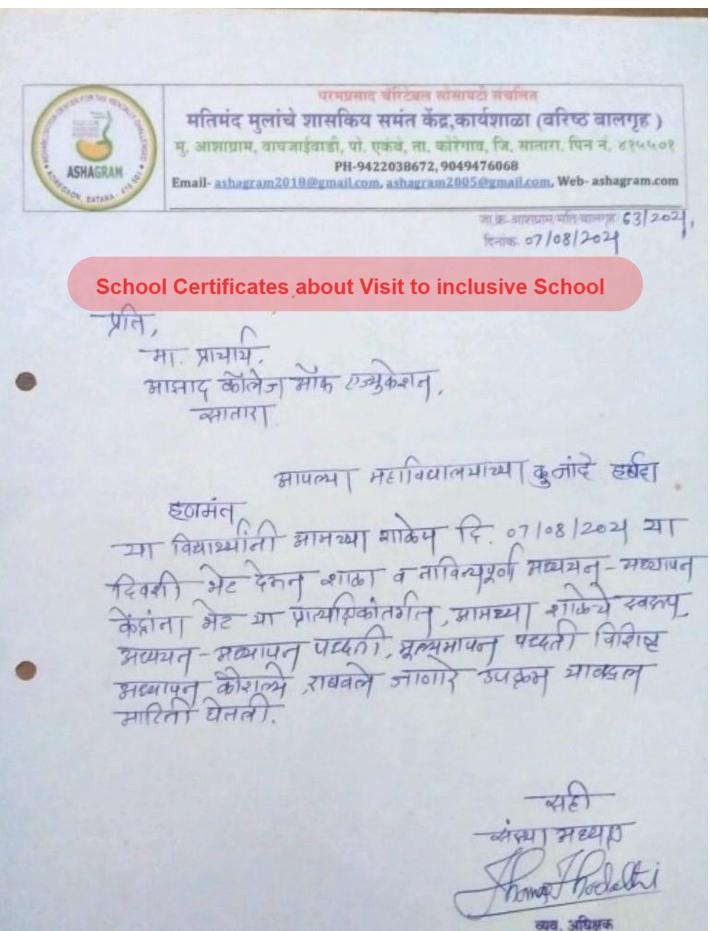

| Item                                 | Activity                                                                                                                         |
|--------------------------------------|----------------------------------------------------------------------------------------------------------------------------------|
| 1) Formulating                       | Formulating learning objectives are based on the revised Blooms                                                                  |
| Learning Objectives                  | Taxonomy. A detailed phase is dedicated to drill the objectives                                                                  |
|                                      | and specifications on par with global academic standards in all the                                                              |
|                                      | methodology classes. The objectives of lesson are derived after a                                                                |
|                                      | detailed study of the components under each domain.                                                                              |
| 2) Content Mapping                   | A cross-sectional content mapping is done within SSC / ICSE /                                                                    |
|                                      | ISE, CBSE, IB / IGCSE school's content. Different graphic                                                                        |
|                                      | organization patterns are used for a pictorial description of the                                                                |
|                                      | content subdivided into teaching points, and the dissemination                                                                   |
|                                      | strategies. The essential and non-essential elements of each                                                                     |
|                                      | concept are mapped and this enables the students to finally arrive                                                               |
|                                      | at a pool of positive related examples for conceptual clarity.                                                                   |
| 3) Individualized                    | Moving away from the Herbartian plans, this College has adapted                                                                  |
| <b>Educational Plans</b>             | various individualized models of lesson planning such as:<br>a) programmed instructions,                                         |
|                                      | b) social constructivist model;                                                                                                  |
|                                      | c) inquiry model;                                                                                                                |
|                                      | d) ICT Model,                                                                                                                    |
|                                      | d) Aesthetic/Value based model and                                                                                               |
|                                      | e) the language across curriculum                                                                                                |
|                                      | f) models of writing lesson plans.                                                                                               |
|                                      | All these learning experiences have helped student cater to                                                                      |
|                                      | diversified learners through personalized plans that take a learner                                                              |
|                                      | through a self-instructional modular pathway.                                                                                    |
| 4) Identifying Varied                | During the pre-practice teaching phase, the faculty keenly                                                                       |
| \student Abilities                   | observes the varied activities pursued by each student teacher and                                                               |
|                                      | channelizes their activities with respect to the requirements of                                                                 |
|                                      | schools where they could be accommodated during the internship.                                                                  |
|                                      | Mechanisms adapted by the faculty are:                                                                                           |
|                                      | 1) Observing student teachers during peer teaching                                                                               |
|                                      | 2) While content orientation                                                                                                     |
|                                      | 3) Skills in preparing audio-visual aids                                                                                         |
| 5) Dealing with                      | 4) Planning the assessment tools                                                                                                 |
| 5) Dealing with student diversity in | This skill is taught in the core papers that is in psychology and<br>methodologies. Later the techniques of dealing with stress, |
| classrooms                           | discipline, values, potential deficiency, mischievous behaviours,                                                                |
|                                      | impairment, physical fitness, emotional imbalances are all                                                                       |
|                                      | practically discussed and brainstormed for probable solutions.                                                                   |
|                                      | Diagnosis and remedial procedures are oriented and varied                                                                        |
|                                      | approaches to plan classroom interactions are taught and                                                                         |
|                                      | demonstrated using multiple intelligence approach.                                                                               |
| 6) Visualizing                       | A pre-visit to special schools is arranged for our post-graduate                                                                 |
| Differential Learning                | students to enable them understand the differential inputs, design                                                               |

| A adjuiting A appendix     | activities and monore instructional plans during their interesting    |
|----------------------------|-----------------------------------------------------------------------|
| Activities According       | activities and prepare instructional plans during their internship    |
| to Student Needs           | phase in special schools. Each special school is distinct in their    |
|                            | demand for diversified teaching approaches. Practical sessions by     |
|                            | the methodology master and a special educator is involved here.       |
|                            | Undergraduate students who are placed for internships at various      |
|                            | types of schools are oriented about the needs of the schools and      |
|                            | student teachers personally visit the schools to observe and          |
|                            | interact with the master teachers to understand the specific needs    |
|                            | expected from each of them.                                           |
| 7) Addressing              | Students are introduced to the concept of inclusivity thorough core   |
| Inclusiveness              | subjects. Students are exposed to practical implementation of         |
|                            | inclusivity through a case study wherein they are required to         |
|                            | observe a special needs student, diagnose the problem, and            |
|                            | provide prognosis to mitigate the learning gaps providing the         |
|                            | student with a wholesome learning experience. In their respective     |
|                            | methodology classes, the skills of implementing inclusivity are       |
|                            | further developed and applied to the lesson plans. The concept        |
|                            | inclusivity is integrated into all other course including electives,  |
|                            | language across curriculum, reflections, portfolios as well as in     |
|                            | assignments and projects wherein students are requiring to            |
|                            | demonstrate their understanding and ability to deal with              |
|                            | classroom inclusivity.                                                |
| 8) Assessing Student       | Various assessment patterns are adapted and taught to student         |
| Learning                   | teacher for assessing student learning. Types of questioning, skill   |
| _                          | of recapitulation, review, skills of giving assignments, skills in    |
|                            | preparing rubrics for assessing different behavioural outcomes        |
|                            | both online and offline, how to prepare blue prints, weightage        |
|                            | tables and question paper after establishing reliability and validity |
|                            | though item analysis are a few to be listed. Student teacher are      |
|                            | also involved in preparation of question bank.                        |
| 9) Mobilizing              | Students are oriented by the faculty and the librarian on the         |
| <b>Relevant and Varied</b> | resources available in-house and through networks at the              |
| Learning Resources         | institutional level. For example, laboratory resources, audio-        |
| 8                          | visual sources, assistive technologies, e-resources etc. At the       |
|                            | B.Ed. level students are required to engage in independent inquiry    |
|                            | into learning resources to complete course work. Through the          |
|                            | value-added course students get hands-on experience on project,       |
|                            | non-projected and digital based support materials.                    |
| 10) Evolving ICT           | This institution takes utmost care in enabling ICT based support      |
| <b>Based Situations</b>    | in the preparation of e-Content, e-Instructional Designs and e-       |
|                            | Tools. A classic example would be how the various statutory           |
|                            | boards, management and faculty came together as a team and            |
|                            | ensured smooth transition from offline classroom teaching and         |
|                            | learning to online mode during the COVID pandemic. The                |
|                            | syllabus of the computer certificate course was replaced with         |
|                            | topics that dealt with online classroom transaction facilitating      |
|                            | online learning. Students are required to take MOOC courses           |
|                            | offered by Swayam and Diksha to supplement learning. A recent         |
|                            | addition in evolving ICT based learning is making the campus          |
|                            | WIFI enabled.                                                         |
|                            |                                                                       |