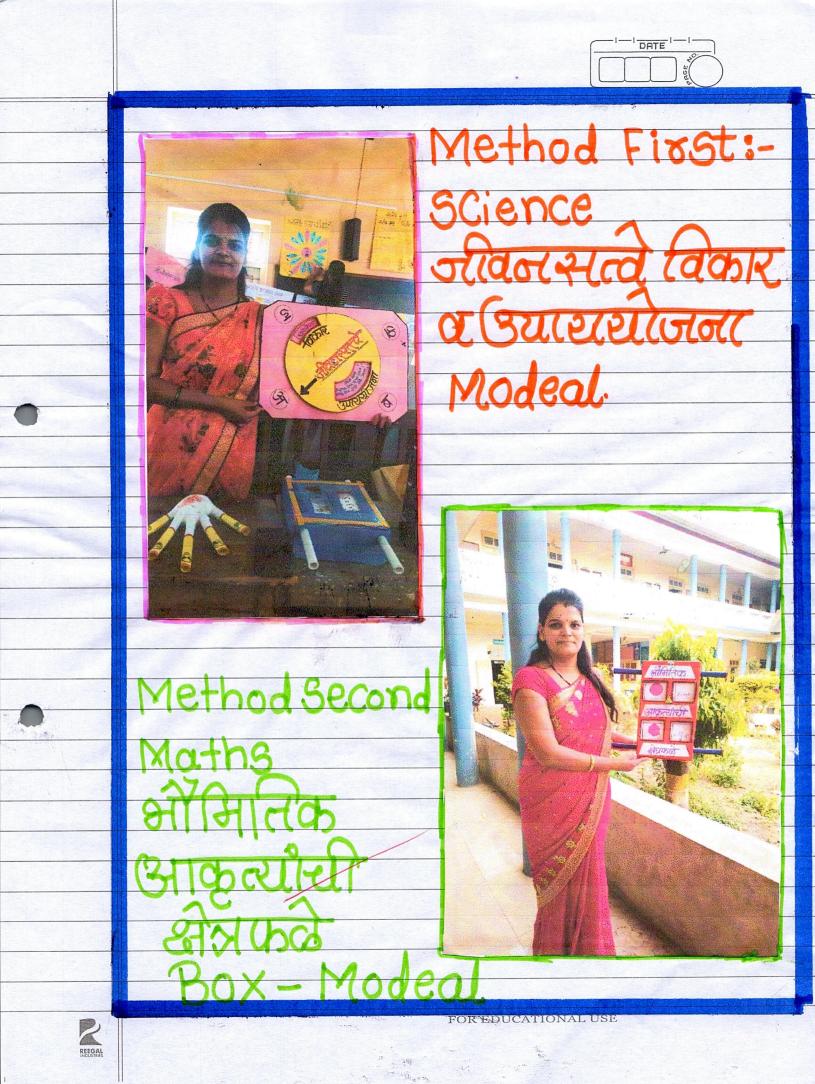

**School Internship** 

pal Azad College of Education Satara

2. Content Mapping Ontent Analysis (Maths) Terms - Integers std-7th Concept :- Multiplication of Integers. Numbers: - Positive Numbers & Negative Numbers. Rules: - 1) The product of two positive integers is a positive. (+ve) x (+ve) = (+ve) 2) The product of one negative integer and one positive integer is a negative integer. (-ve)x (+ve) = (-ve) 3) The product of two negative integers is a positive integer. (-ve) x(-ve) = (tve) Examples 1) 9×6=54 2) (-7)×5=-35 3) (-5) x 10 = -50 4) (-12)x(-7)= 84 5) (-6) x (-5) = 30

Specifications Objectives Knowledge - To enable 1.1 He tells the multithe student to know plication of integers. the multiplication of integers. 2.1 He explain the Understanding: - To multiplication of integers. enable the student to understand the multiplication of integers. Application - To enable 3.1 He solve the problems the student to apply of multiplication of the multiplication of integers. integers Skill: - To enable the 4.1 He solves the example ca skillfully student to achieve skill of problem solving Interest: - To enable 5.1 He takes interest the student to take in problem solving. interest in Maths througb medium of multiplication of integers.