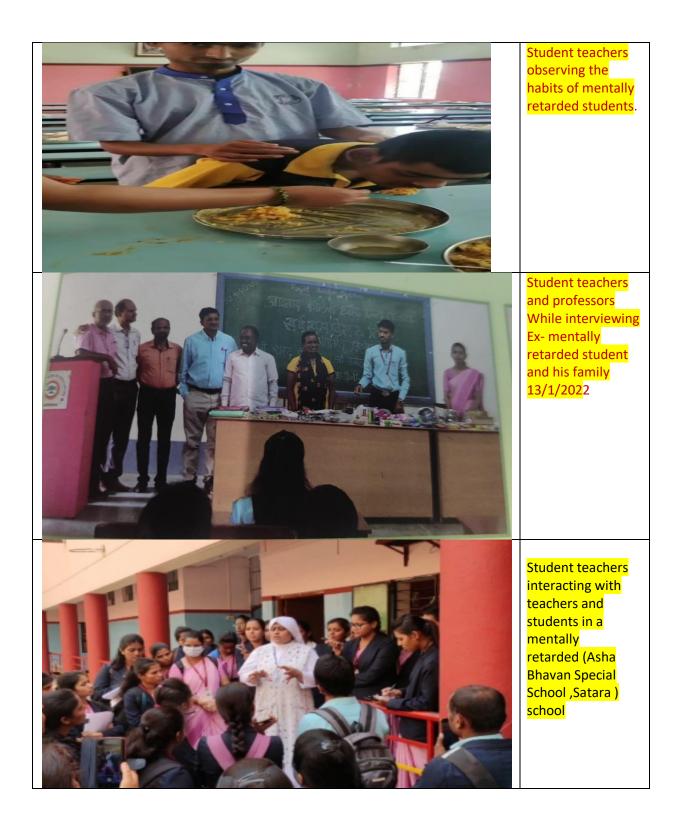

|    |                                               | procedure                       |
|----|-----------------------------------------------|---------------------------------|
|    |                                               | 3) Policy for dealing with      |
|    |                                               | student diversity in classrooms |
| 6  | Visualising differential learning             | 1) Special school visit report  |
|    | activities according to student needs         |                                 |
| 7  | Addressing inclusiveness                      | 1) Case study of student        |
| 8  | Assessing student learning                    | 1) Sample of unit test          |
|    |                                               | 2) Sample of worksheet          |
| 9  | Mobilizing relevant and varied                | 1) Link of resources used by    |
| -  | learning resources                            | Students                        |
| 10 | <b>Evolving ICT based learning situations</b> | 1) Online teaching using Zoom   |
| _  |                                               | platform – Phots                |
|    |                                               | 2) Infosys Springboard course   |
|    |                                               | 3) Presenty ICT Recourse centre |
|    |                                               | 4) EDIMPACT Workshop photo      |
| 11 | Exposure to Braille /Indian languages         | Language speaking Courses-      |
|    | /Community engagement                         | English, Sanskrit, Hindi        |

| Item                                 | Activity                                                                                                                         |
|--------------------------------------|----------------------------------------------------------------------------------------------------------------------------------|
| 1) Formulating                       | Formulating learning objectives are based on the revised Blooms                                                                  |
| Learning Objectives                  | Taxonomy. A detailed phase is dedicated to drill the objectives                                                                  |
|                                      | and specifications on par with global academic standards in all the                                                              |
|                                      | methodology classes. The objectives of lesson are derived after a                                                                |
|                                      | detailed study of the components under each domain.                                                                              |
| 2) Content Mapping                   | A cross-sectional content mapping is done within SSC / ICSE /                                                                    |
|                                      | ISE, CBSE, IB / IGCSE school's content. Different graphic                                                                        |
|                                      | organization patterns are used for a pictorial description of the                                                                |
|                                      | content subdivided into teaching points, and the dissemination                                                                   |
|                                      | strategies. The essential and non-essential elements of each                                                                     |
|                                      | concept are mapped and this enables the students to finally arrive                                                               |
|                                      | at a pool of positive related examples for conceptual clarity.                                                                   |
| 3) Individualized                    | Moving away from the Herbartian plans, this College has adapted                                                                  |
| <b>Educational Plans</b>             | various individualized models of lesson planning such as:<br>a) programmed instructions,                                         |
|                                      | b) social constructivist model;                                                                                                  |
|                                      | c) inquiry model;                                                                                                                |
|                                      | d) ICT Model,                                                                                                                    |
|                                      | d) Aesthetic/Value based model and                                                                                               |
|                                      | e) the language across curriculum                                                                                                |
|                                      | f) models of writing lesson plans.                                                                                               |
|                                      | All these learning experiences have helped student cater to                                                                      |
|                                      | diversified learners through personalized plans that take a learner                                                              |
|                                      | through a self-instructional modular pathway.                                                                                    |
| 4) Identifying Varied                | During the pre-practice teaching phase, the faculty keenly                                                                       |
| \student Abilities                   | observes the varied activities pursued by each student teacher and                                                               |
|                                      | channelizes their activities with respect to the requirements of                                                                 |
|                                      | schools where they could be accommodated during the internship.                                                                  |
|                                      | Mechanisms adapted by the faculty are:                                                                                           |
|                                      | 1) Observing student teachers during peer teaching                                                                               |
|                                      | 2) While content orientation                                                                                                     |
|                                      | 3) Skills in preparing audio-visual aids                                                                                         |
| 5) Dealing with                      | 4) Planning the assessment tools                                                                                                 |
| 5) Dealing with student diversity in | This skill is taught in the core papers that is in psychology and<br>methodologies. Later the techniques of dealing with stress, |
| classrooms                           | discipline, values, potential deficiency, mischievous behaviours,                                                                |
|                                      | impairment, physical fitness, emotional imbalances are all                                                                       |
|                                      | practically discussed and brainstormed for probable solutions.                                                                   |
|                                      | Diagnosis and remedial procedures are oriented and varied                                                                        |
|                                      | approaches to plan classroom interactions are taught and                                                                         |
|                                      | demonstrated using multiple intelligence approach.                                                                               |
| 6) Visualizing                       | A pre-visit to special schools is arranged for our post-graduate                                                                 |
| Differential Learning                | students to enable them understand the differential inputs, design                                                               |

| A adjuiting A appendix     | activities and monore instructional plans during their interesting    |
|----------------------------|-----------------------------------------------------------------------|
| Activities According       | activities and prepare instructional plans during their internship    |
| to Student Needs           | phase in special schools. Each special school is distinct in their    |
|                            | demand for diversified teaching approaches. Practical sessions by     |
|                            | the methodology master and a special educator is involved here.       |
|                            | Undergraduate students who are placed for internships at various      |
|                            | types of schools are oriented about the needs of the schools and      |
|                            | student teachers personally visit the schools to observe and          |
|                            | interact with the master teachers to understand the specific needs    |
|                            | expected from each of them.                                           |
| 7) Addressing              | Students are introduced to the concept of inclusivity thorough core   |
| Inclusiveness              | subjects. Students are exposed to practical implementation of         |
|                            | inclusivity through a case study wherein they are required to         |
|                            | observe a special needs student, diagnose the problem, and            |
|                            | provide prognosis to mitigate the learning gaps providing the         |
|                            | student with a wholesome learning experience. In their respective     |
|                            | methodology classes, the skills of implementing inclusivity are       |
|                            | further developed and applied to the lesson plans. The concept        |
|                            | inclusivity is integrated into all other course including electives,  |
|                            | language across curriculum, reflections, portfolios as well as in     |
|                            | assignments and projects wherein students are requiring to            |
|                            | demonstrate their understanding and ability to deal with              |
|                            | classroom inclusivity.                                                |
| 8) Assessing Student       | Various assessment patterns are adapted and taught to student         |
| Learning                   | teacher for assessing student learning. Types of questioning, skill   |
| _                          | of recapitulation, review, skills of giving assignments, skills in    |
|                            | preparing rubrics for assessing different behavioural outcomes        |
|                            | both online and offline, how to prepare blue prints, weightage        |
|                            | tables and question paper after establishing reliability and validity |
|                            | though item analysis are a few to be listed. Student teacher are      |
|                            | also involved in preparation of question bank.                        |
| 9) Mobilizing              | Students are oriented by the faculty and the librarian on the         |
| <b>Relevant and Varied</b> | resources available in-house and through networks at the              |
| Learning Resources         | institutional level. For example, laboratory resources, audio-        |
| 8                          | visual sources, assistive technologies, e-resources etc. At the       |
|                            | B.Ed. level students are required to engage in independent inquiry    |
|                            | into learning resources to complete course work. Through the          |
|                            | value-added course students get hands-on experience on project,       |
|                            | non-projected and digital based support materials.                    |
| 10) Evolving ICT           | This institution takes utmost care in enabling ICT based support      |
| <b>Based Situations</b>    | in the preparation of e-Content, e-Instructional Designs and e-       |
|                            | Tools. A classic example would be how the various statutory           |
|                            | boards, management and faculty came together as a team and            |
|                            | ensured smooth transition from offline classroom teaching and         |
|                            | learning to online mode during the COVID pandemic. The                |
|                            | syllabus of the computer certificate course was replaced with         |
|                            | topics that dealt with online classroom transaction facilitating      |
|                            | online learning. Students are required to take MOOC courses           |
|                            | offered by Swayam and Diksha to supplement learning. A recent         |
|                            | addition in evolving ICT based learning is making the campus          |
|                            | WIFI enabled.                                                         |
|                            |                                                                       |