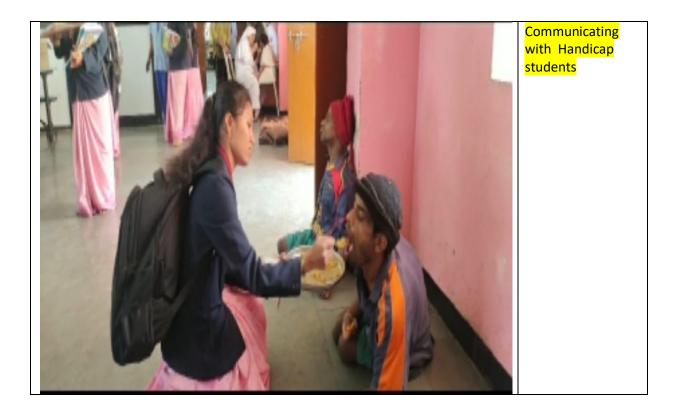

| A adjuiting A appendix     | activities and monore instructional plans during their interesting    |
|----------------------------|-----------------------------------------------------------------------|
| Activities According       | activities and prepare instructional plans during their internship    |
| to Student Needs           | phase in special schools. Each special school is distinct in their    |
|                            | demand for diversified teaching approaches. Practical sessions by     |
|                            | the methodology master and a special educator is involved here.       |
|                            | Undergraduate students who are placed for internships at various      |
|                            | types of schools are oriented about the needs of the schools and      |
|                            | student teachers personally visit the schools to observe and          |
|                            | interact with the master teachers to understand the specific needs    |
|                            | expected from each of them.                                           |
| 7) Addressing              | Students are introduced to the concept of inclusivity thorough core   |
| Inclusiveness              | subjects. Students are exposed to practical implementation of         |
|                            | inclusivity through a case study wherein they are required to         |
|                            | observe a special needs student, diagnose the problem, and            |
|                            | provide prognosis to mitigate the learning gaps providing the         |
|                            | student with a wholesome learning experience. In their respective     |
|                            | methodology classes, the skills of implementing inclusivity are       |
|                            | further developed and applied to the lesson plans. The concept        |
|                            | inclusivity is integrated into all other course including electives,  |
|                            | language across curriculum, reflections, portfolios as well as in     |
|                            | assignments and projects wherein students are requiring to            |
|                            | demonstrate their understanding and ability to deal with              |
|                            | classroom inclusivity.                                                |
| 8) Assessing Student       | Various assessment patterns are adapted and taught to student         |
| Learning                   | teacher for assessing student learning. Types of questioning, skill   |
| _                          | of recapitulation, review, skills of giving assignments, skills in    |
|                            | preparing rubrics for assessing different behavioural outcomes        |
|                            | both online and offline, how to prepare blue prints, weightage        |
|                            | tables and question paper after establishing reliability and validity |
|                            | though item analysis are a few to be listed. Student teacher are      |
|                            | also involved in preparation of question bank.                        |
| 9) Mobilizing              | Students are oriented by the faculty and the librarian on the         |
| <b>Relevant and Varied</b> | resources available in-house and through networks at the              |
| Learning Resources         | institutional level. For example, laboratory resources, audio-        |
| 8                          | visual sources, assistive technologies, e-resources etc. At the       |
|                            | B.Ed. level students are required to engage in independent inquiry    |
|                            | into learning resources to complete course work. Through the          |
|                            | value-added course students get hands-on experience on project,       |
|                            | non-projected and digital based support materials.                    |
| 10) Evolving ICT           | This institution takes utmost care in enabling ICT based support      |
| <b>Based Situations</b>    | in the preparation of e-Content, e-Instructional Designs and e-       |
|                            | Tools. A classic example would be how the various statutory           |
|                            | boards, management and faculty came together as a team and            |
|                            | ensured smooth transition from offline classroom teaching and         |
|                            | learning to online mode during the COVID pandemic. The                |
|                            | syllabus of the computer certificate course was replaced with         |
|                            | topics that dealt with online classroom transaction facilitating      |
|                            | online learning. Students are required to take MOOC courses           |
|                            | offered by Swayam and Diksha to supplement learning. A recent         |
|                            | addition in evolving ICT based learning is making the campus          |
|                            | WIFI enabled.                                                         |
|                            |                                                                       |